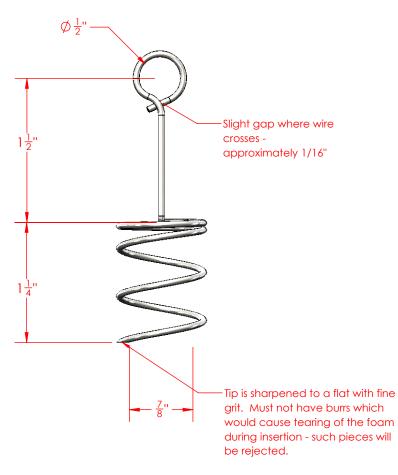

## Notes:

- Wire is 1/16" diameter
- Screw pitch is 1/2" with 3 revolutions
- Spring tempered carbon steel

MATERIAL Carbon Steel

FINISH Plain Steel

UNLESS OTHERWISE SPECIFIED: DIMENSIONS ARE IN INCHES TOLERANCES ARE: ANGLES: ± 1° ANGLES: ± 1"
FRACTIONAL: 4% ± 1/16
DECIMALS: 4% ± 0.05
DIMENSIONS REFLECT FACTORY CONDITIONS