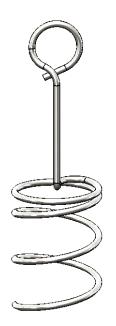

DRAWN BY DATE R.HENRY 7/11/2017

TECHLITE INSULATION
2212 W. 5TH PLACE TEMPE, AZ 85268
A DIVISION OF ACCESSIBLE PRODUCTS COMPANY

DESCRIPTION Spiral Insulation Hanger

1.25in Corkscrew Hanger SCALE: 1:1 SHEET 1 OF 1 DO NOT SCALE DRAWING