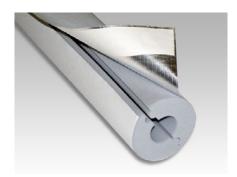

## FACTORY APPLIED JACKETED PIPE INSULATION

TECHLITE® melamine foam pipe insulation with its factory applied jacket reduces the labor to install by up to 25%. It has applications for heavy-duty insulation systems in demanding, high abuse and harsh UV environments as well as sanitary insulation systems for clean rooms, BioPharma, food processing and more.

**ASJ 79 SERIES** 

**IDEAL FOR:** Field-applied Jackets

**379 SERIES** 

**IDEAL FOR:** Indoor & Outdoor, Chemical & Industrial Plants, Tanks & Vessels

879 SERIES

**IDEAL FOR:** Clean Rooms, Sanitary Applications, & Washdown Environments