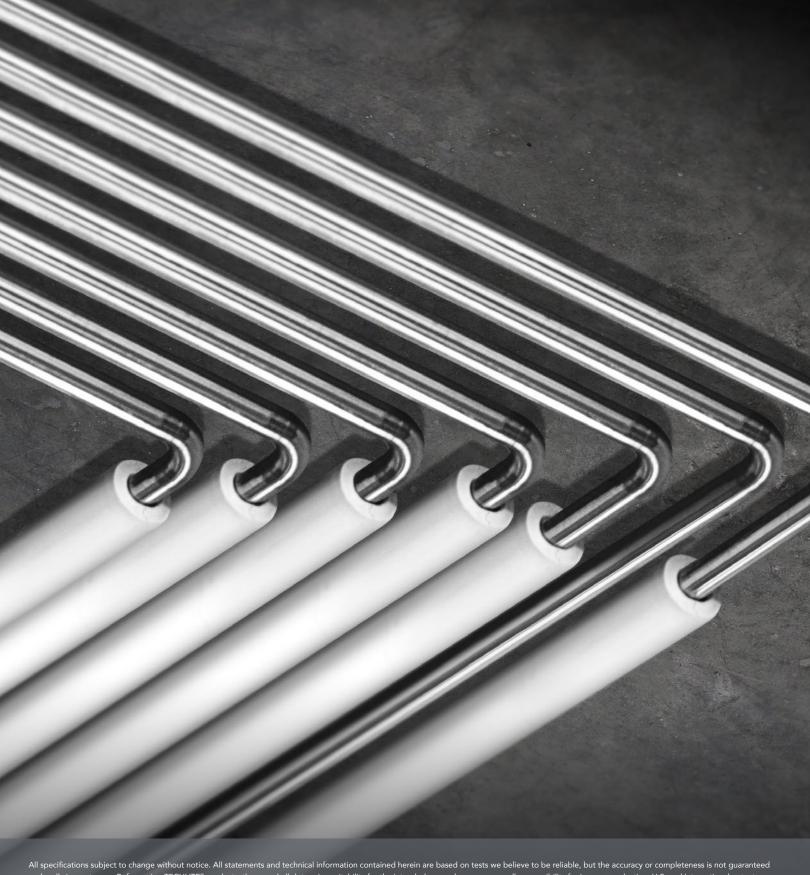

## FACTORY APPLIED JACKETED PIPE INSULATION

TECHLITE® melamine foam pipe insulation with its factory applied jacket reduces the labor to install by up to 25%. It has applications for heavy-duty insulation systems in demanding, high abuse and harsh UV environments as well as sanitary insulation systems for clean rooms, BioPharma, food processing and more.

**ASJ 79 SERIES** 

**IDEAL FOR:** Field-applied Jackets

**379 SERIES** 

**IDEAL FOR:** Indoor & Outdoor, Chemical & Industrial Plants, Tanks & Vessels

879 SERIES

**IDEAL FOR:** Clean Rooms, Sanitary Applications, & Washdown Environments