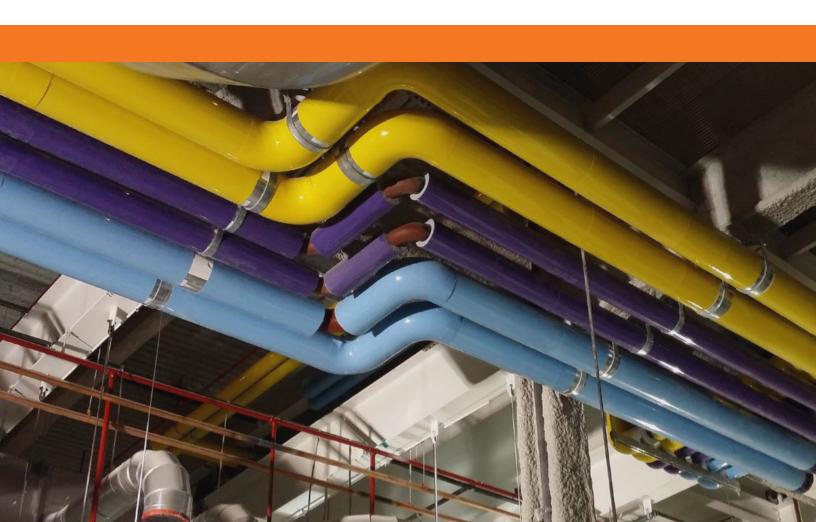

## FACTORY APPLIED JACKETED PIPE INSULATION

TECHLITE® melamine foam pipe insulation with its factory applied jacket reduces the labor to install by up to 25%. It has applications for heavy-duty insulation systems in demanding, high abuse and harsh UV environments as well as sanitary insulation systems for clean rooms, BioPharma, food processing and more.

**ASJ 79 SERIES** 

**IDEAL FOR:** Field-applied Jackets

**379 SERIES** 

**IDEAL FOR:** Indoor & Outdoor, Chemical & Industrial Plants, Tanks & Vessels

879 SERIES

**IDEAL FOR:** Clean Rooms, Sanitary Applications, & Washdown Environments