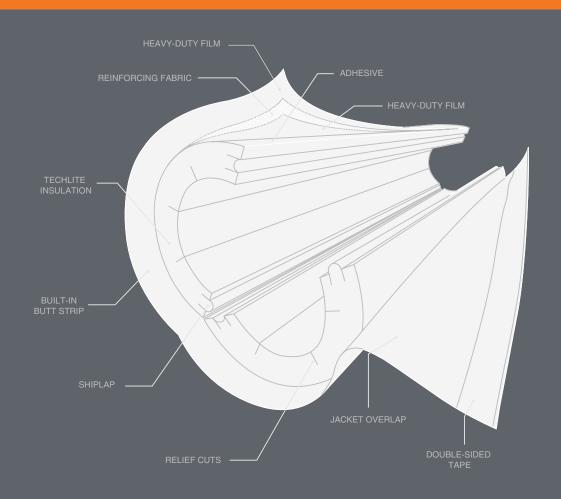

## FACTORY APPLIED JACKETED PIPE INSULATION

TECHLITE® melamine foam pipe insulation with its factory applied jacket reduces the labor to install by up to 25%. It has applications for heavy-duty insulation systems in demanding, high abuse and harsh UV environments as well as sanitary insulation systems for clean rooms, BioPharma, food processing and more.