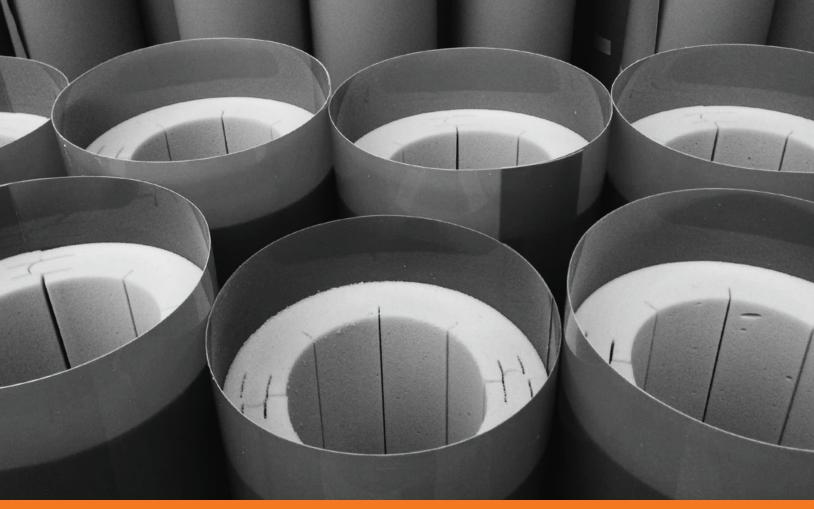

# **TECHLITE® MELAMINE FOAM SHEETS**

TECHLITE® foam is a lightweight, fiber free, open cell melamine foam developed as a Class A fire-rated alternative to conventional foams. This high performance foam has a wide temperature range, low smoke and flame properties and is available in several sizes and shapes to fit any design or décor.

**TECHLITE® SHEET STOCK** 

**IDEAL FOR:** Storage Tanks & Manufacturing Facilities

**VX SERIES** 

**IDEAL FOR:** Large Pipes & Large Cylindrical Vessels