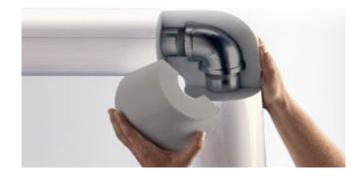

# TECHLITE® PLAIN FOAM PIPE INSULATION

TECHLITE® plain foam pipe insulation is the same outstanding insulation offered with our factory applied jacketed insulation systems. The insulation is offered without a jacket which must be field applied. It is non-hazardous, non-itch and fiber free.

**PLAIN 79 SERIES** 

**IDEAL FOR:** Personnel Protection & Steam Lines

**FITTINGS & INSERTS** 

**IDEAL FOR:** Custom Fittings for 45's, 90's, Tee's, etc.