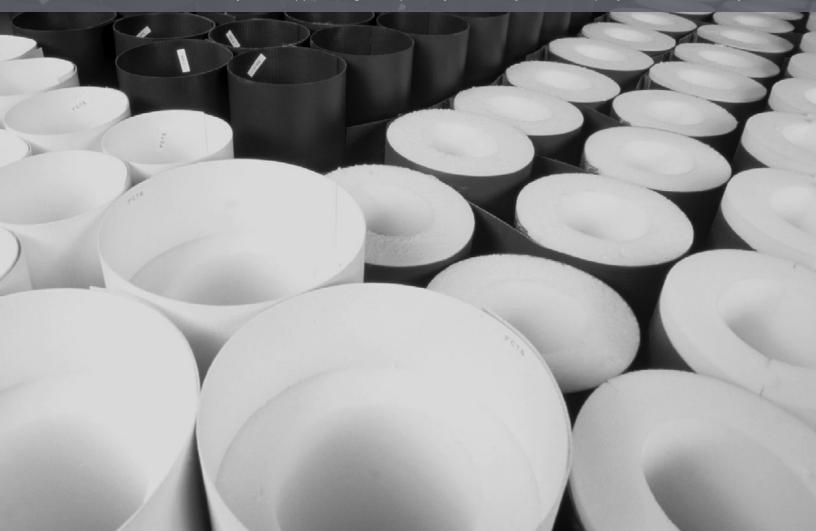

# TECHLITE® PLAIN FOAM PIPE INSULATION

TECHLITE® plain foam pipe insulation is the same outstanding insulation offered with our factory applied jacketed insulation systems. The insulation is offered without a jacket which must be field applied. It is non-hazardous, non-itch and fiber free.

**PLAIN 79 SERIES** 

**IDEAL FOR:** Personnel Protection & Steam Lines

**FITTINGS & INSERTS** 

**IDEAL FOR:** Custom Fittings for 45's, 90's, Tee's, etc.