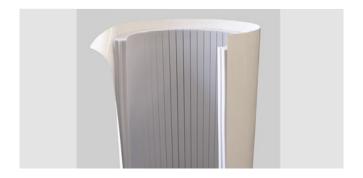

# **TECHLITE® MELAMINE FOAM SHEETS**

TECHLITE® foam is a lightweight, fiber free, open cell melamine foam developed as a Class A fire-rated alternative to conventional foams. This high performance foam has a wide temperature range, low smoke and flame properties and is available in several sizes and shapes to fit any design or décor.

**TECHLITE® SHEET STOCK** 

**IDEAL FOR:** Storage Tanks & Manufacturing Facilities

**VX SERIES** 

**IDEAL FOR:** Large Pipes & Large Cylindrical Vessels